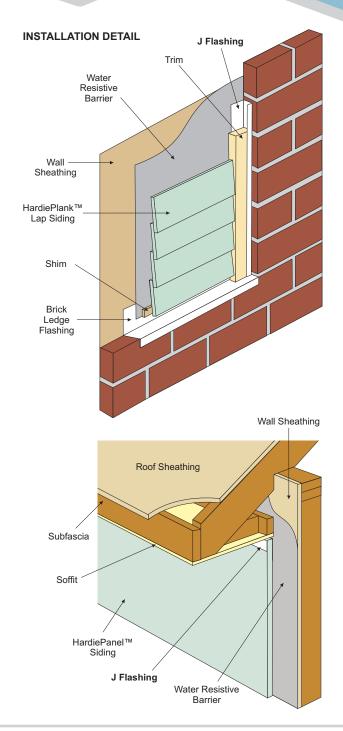

# **J Flashing**

### **DESIGN FEATURES**

Prevents water penetration and trims up the home appearance. J-Mold covers the top edge of siding at the soffit or intersections and at door and window openings. Longer lasting, more effective than contractor grade caulk. Provides a smooth trim seam to cover siding.