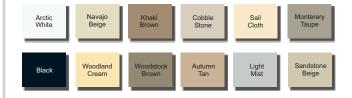

## MATERIAL

3105-type aluminum sheet coated on both sides with Dymalar® 2000 paint system that is specifically formulated for residential exterior applications.

Standard colors shown below. Other colors available upon request.